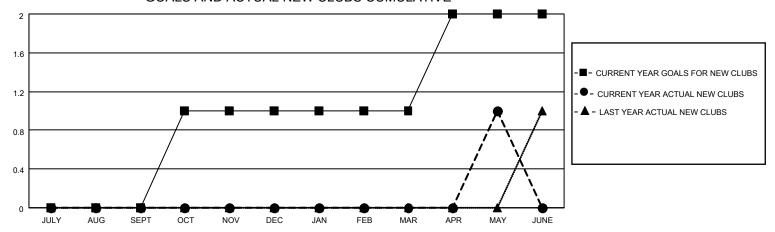

## GOALS AND ACTUAL NEW CLUBS CUMULATIVE

## MONTHLY MEMBERSHIP PROGRESS REPORT

LOCATION ALABAMA District 34 B Results as of: 5/31/2022

| Clubs RESULTS FOR 2021-2022 |   |   |   | Members RESULTS FOR 2021-2022 |    |    |    |
|-----------------------------|---|---|---|-------------------------------|----|----|----|
|                             |   |   |   |                               |    |    |    |
| JULY/AUG/SEPT               | 0 | 0 | 0 | JULY/AUG/SEPT                 | 10 | 28 | 30 |
| OCT/NOV/DEC                 | 1 | 0 | 0 | OCT/NOV/DEC                   | 10 | 18 | 26 |
| JAN/FEB/MAR                 | 0 | 0 | 0 | JAN/FEB/MAR                   | 10 | 30 | 36 |
| APR/MAY/JUNE                | 1 | 1 | 0 | APR/MAY/JUNE                  | 20 | 53 | 33 |