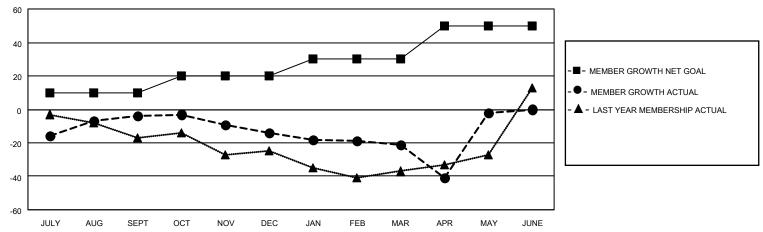

## GOALS AND ACTUAL MEMBERS CUMULATIVE

| DROPPED CLUBS: 0 |   | 23 CLUBS OF 38 ADDED 1 OR<br>MORE NEW MEMBERS | GENDER DISTRIBUTION                |              |  |
|------------------|---|-----------------------------------------------|------------------------------------|--------------|--|
|                  |   | WORE NEW WEWBERS                              | MALE                               | 563 (71.36%) |  |
|                  |   |                                               | FEMALE                             | 226 (28.64%) |  |
| DROPPED MEMBERS  |   |                                               | NON BINARY                         | 0 (0.00%)    |  |
|                  |   |                                               | PREFER NOT TO ANSWER 0 (0.00%)     |              |  |
| DECEASED         | 8 |                                               |                                    | ,            |  |
| CLUB CANCELLED   | 0 | CLICK HERE FOR CUMULATIVE                     | TOTAL FAMILY UNIT MEMBERS          | 119          |  |
| OTHER 117        |   | MEMBERSHIP DATA                               |                                    |              |  |
| TOTAL 125        |   |                                               | FAMILY MEMBERS PAYING HALF DUES 61 |              |  |
|                  |   |                                               |                                    |              |  |

## MONTHLY MEMBERSHIP PROGRESS REPORT

LOCATION ALABAMA District 34 B Results as of: 5/31/2022

| Clubs RESULTS FOR 2021-2022 |   |   |   | Members RESULTS FOR 2021-2022 |    |    |    |
|-----------------------------|---|---|---|-------------------------------|----|----|----|
|                             |   |   |   |                               |    |    |    |
| JULY/AUG/SEPT               | 0 | 0 | 0 | JULY/AUG/SEPT                 | 10 | 28 | 30 |
| OCT/NOV/DEC                 | 1 | 0 | 0 | OCT/NOV/DEC                   | 10 | 18 | 26 |
| JAN/FEB/MAR                 | 0 | 0 | 0 | JAN/FEB/MAR                   | 10 | 30 | 36 |
| APR/MAY/JUNE                | 1 | 1 | 0 | APR/MAY/JUNE                  | 20 | 53 | 33 |